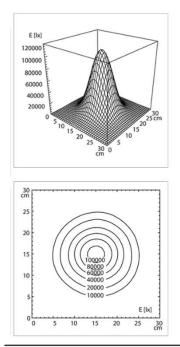

## light distribution

120 28,5 min. 85 31 2 6 7s 5,6 ŝ 9 360° 93,5 310° 95 nin. 

D16201000- pure white

Errors and technical changes excepted. Images can vary from original. Photometric and electrical data may vary due to component tolerances.