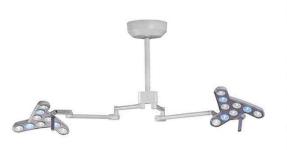

## Minor surgical light TRIANGO 100-1 C DUO D16201000-00811242

fitted with Illuminancefield @ 100 cm illuminance @ 100 cm color rendering index (CRI) colour temperatur work equipment mains lead luminaire body weight (net) **Power consumption** usage balance of articulation joints class of protection Accessory norms special features

Fastening

System of protection order number LED - Energy efficiency category A+ Ø18 cm (each) 100 000 lx (each) > 95 (each) 4300 K (each) electronic converter direct power supply (2x) polyamide (PA) 30.0 kg 80 W keypad at luminaire head spring I sterilizable handle, adapter for suspended ceiling EN 60601-1, EN 60601-2-41 4 dimming levels, Diamond optics, High-quality arm system, sterilisable grip, maintenance free ceiling mount, when mounting ceiling tube could be cut to length 25-120 cm IP 20 (43)